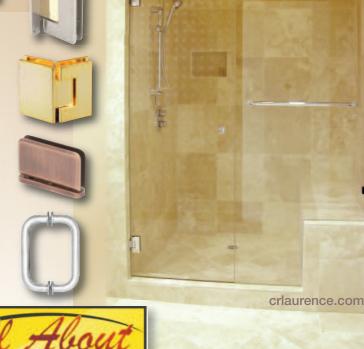

# FRAMELESS SHOWER DOOR HARDWARE

## DURABLE, HIGH QUALITY FRAMELESS SHOWER DOOR HARDWARE AND FIXTURES

- Hinges Glass Clamps Wall Brackets
- Pull Handles
   Towel Bars
   Knobs
- Latches Bathroom Accessories
- Aluminum Profiles, Wipes and Seals

We can now take care of all your frameless shower door and heavy glass commercial door needs. Just give us the opening, and in one step we will do all the necessary calculations to accurately supply your glass and hardware.