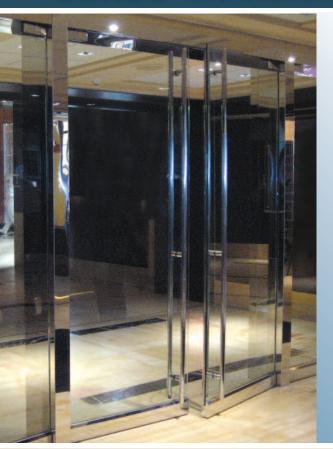

### GLASS ENTRANCE DOOR RAIL SYSTEM

## WE NOW OFFER EASY TO INSTALL AND ADJUST HIGH QUALITY GLASS DOORS

### Our Door Rail System Features the Patented Wedge-Lock™ Glass Securing System

- Glass Securing System for Rapid Installation and Steadfast Holding Power
- Universal Top and Bottom Rails Cut Inventory and Make Ordering Easier
- Dry Glazing Allows for Easy Field Replacement
- Kwik-Adjust<sup>™</sup> Pivot Alignment System Allows Jamb Alignment Without Removing the Glass
- Internal Components Do Not Require Removal Before Installation
- Rigid Single Component Housing Will Not Shift or Fall Out of Adjustment
- Glass Securing Pads are Designed for Longevity in Extreme Environments

#### Wedge-Lock™ Ordering Variety

- Available With or Without a Lock
- Rails Stocked for 3/8", 1/2", and 3/4" Glass
- Up to Six Stock Finishes Available in 2-5/16", 4", 6", and 10" Heights
- Custom Sizes and Finishes Also Available